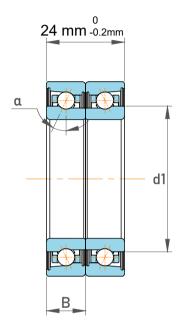

| Contact Angle       | 15°              |
|---------------------|------------------|
| Matched Arrangement | 2 bearings <> DB |
| Dynamic Radial Load | 3038 lbf         |
| Static Radial Load  | 1868 lbf         |
| Max Speed           | 85000 rpm        |
| Weight              | 0.15 kg          |

| ı                  | Part Number | 7005 CE/P4ALDBA, Super Precision Angular Contact Ball Bearings |
|--------------------|-------------|----------------------------------------------------------------|
| ,<br>es<br>i,<br>r | Size        | 25 mm x 47 mm x 24 mm                                          |
| e                  | Brand       | TFL                                                            |