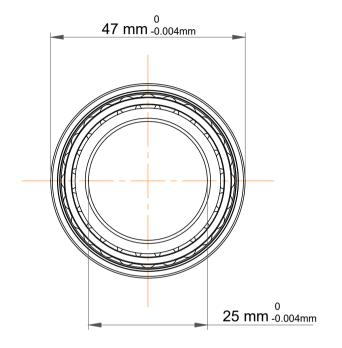

| ı                  | Part Number | 7005 CE/P4ALDBA, Super Precision Angular Contact Ball Bearings |
|--------------------|-------------|----------------------------------------------------------------|
| ,<br>es<br>i,<br>r | Size        | 25 mm x 47 mm x 24 mm                                          |
| e                  | Brand       | TFL                                                            |