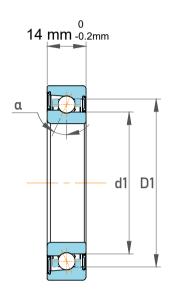

| Contact Angle                | 15°      |
|------------------------------|----------|
| Dynamic Radial Load          | 1550 lbf |
| Static Radial Load           | 1080 lbf |
| Grease Limited speed (r/min) | 56000    |
| Weight                       | 0.17 kg  |

| 1                  | Part Number | 7007 CBGA/P4A, Super Precision<br>Angular Contact Ball Bearings |
|--------------------|-------------|-----------------------------------------------------------------|
| ,<br>es<br>i,<br>r | Size        | 35 mm x 62 mm x 14 mm                                           |
| .e                 | Brand       | TFL                                                             |