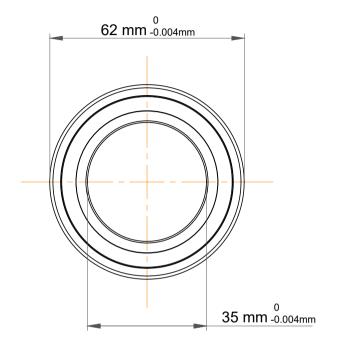

| 1                  | Part Number | 7007 CBGA/P4A, Super Precision<br>Angular Contact Ball Bearings |
|--------------------|-------------|-----------------------------------------------------------------|
| ,<br>es<br>i,<br>r | Size        | 35 mm x 62 mm x 14 mm                                           |
| .e                 | Brand       | TFL                                                             |