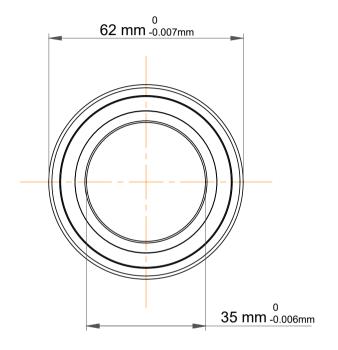

| 1                  | Part Number | Angular Contact Ball Bearings |
|--------------------|-------------|-------------------------------|
| ,<br>es<br>i,<br>r | Size        | 35 mm x 62 mm x 14 mm         |
| e                  | Brand       | TFL                           |