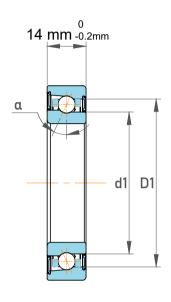

| Contact Angle                | 15°      |
|------------------------------|----------|
| Dynamic Radial Load          | 3510 lbf |
| Static Radial Load           | 2138 lbf |
| Grease Limited speed (r/min) | 36000    |
| Weight                       | 0.15 kg  |

| 1                  | Part Number | Angular Contact Ball Bearings |
|--------------------|-------------|-------------------------------|
| ,<br>es<br>i,<br>r | Size        | 35 mm x 62 mm x 14 mm         |
| e                  | Brand       | TFL                           |