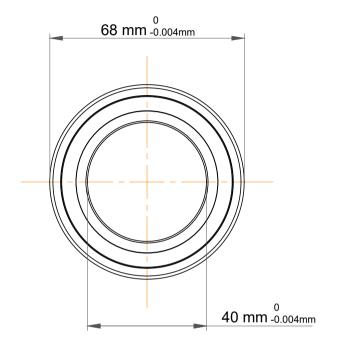

|             | Part Number | 7008 CDGC/P4A, Super Precision<br>Angular Contact Ball Bearings |
|-------------|-------------|-----------------------------------------------------------------|
| s<br>,<br>r | Size        | 40 mm x 68 mm x 15 mm                                           |
| е           | Brand       | TFL                                                             |