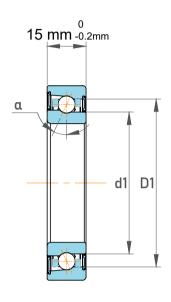

| Contact Angle                | 15°      |
|------------------------------|----------|
| Dynamic Radial Load          | 3780 lbf |
| Static Radial Load           | 2475 lbf |
| Grease Limited speed (r/min) | 43000    |
| Weight                       | 0.19 kg  |

|             | Part Number | 7008 CDGC/P4A, Super Precision<br>Angular Contact Ball Bearings |
|-------------|-------------|-----------------------------------------------------------------|
| s<br>,<br>r | Size        | 40 mm x 68 mm x 15 mm                                           |
| е           | Brand       | TFL                                                             |