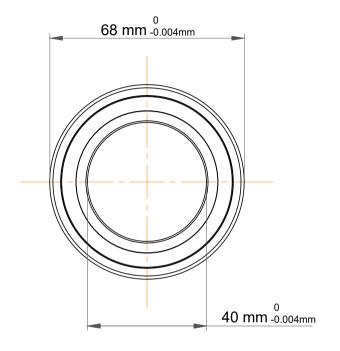

| 1                  | Part Number | 7008 CEGB/HCP4A, Super Precision<br>Angular Contact Ball Bearings |
|--------------------|-------------|-------------------------------------------------------------------|
| ,<br>es<br>i,<br>r | Size        | 40 mm x 68 mm x 15 mm                                             |
| .e                 | Brand       | TFL                                                               |