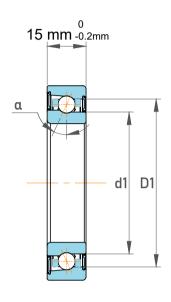

| Contact Angle                | 15°      |
|------------------------------|----------|
| Dynamic Radial Load          | 2790 lbf |
| Static Radial Load           | 1721 lbf |
| Grease Limited speed (r/min) | 56000    |
| Weight                       | 0.17 kg  |

| 1                  | Part Number | 7008 CEGB/HCP4A, Super Precision<br>Angular Contact Ball Bearings |
|--------------------|-------------|-------------------------------------------------------------------|
| ,<br>es<br>i,<br>r | Size        | 40 mm x 68 mm x 15 mm                                             |
| .e                 | Brand       | TFL                                                               |