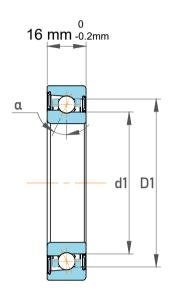

|   | Part Number | Precision Angular Contact Ball Bearings |
|---|-------------|-----------------------------------------|
| s | Size        | 45 mm x 75 mm x 16 mm                   |
| е | Brand       | TFL                                     |