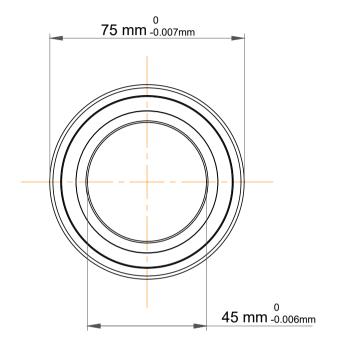

|   | Part Number | Precision Angular Contact Ball Bearings |
|---|-------------|-----------------------------------------|
| s | Size        | 45 mm x 75 mm x 16 mm                   |
| е | Brand       | TFL                                     |