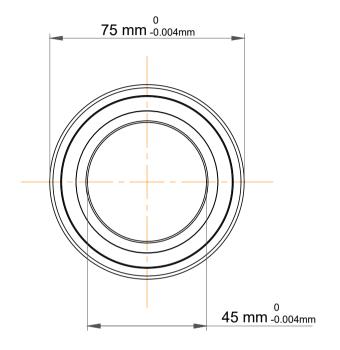

|             | Part Number | Angular Contact Ball Bearings |
|-------------|-------------|-------------------------------|
| s<br>,<br>r | Size        | 45 mm x 75 mm x 16 mm         |
| е           | Brand       | TFL                           |