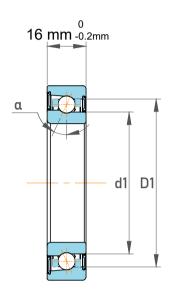

|  | Contact Angle                | 15°      |
|--|------------------------------|----------|
|  | Dynamic Radial Load          | 6435 lbf |
|  | Static Radial Load           | 5040 lbf |
|  | Grease Limited speed (r/min) | 46000    |
|  | Weight                       | 0.24 kg  |

|             | Part Number | Angular Contact Ball Bearings |
|-------------|-------------|-------------------------------|
| s<br>,<br>r | Size        | 45 mm x 75 mm x 16 mm         |
| е           | Brand       | TFL                           |