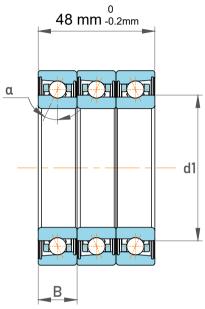

|   | Contact Angle       | 15°                |
|---|---------------------|--------------------|
|   | Matched Arrangement | 3 bearings <>> TBT |
| 1 | Dynamic Radial Load | 14332 lbf          |
|   | Static Radial Load  | 16200 lbf          |
|   | Max Speed           | 41000 rpm          |
|   | Weight              | 0.76 kg            |

|             | Part Number | Angular Contact Ball Bearings |
|-------------|-------------|-------------------------------|
| s<br>,<br>r | Size        | 50 mm x 80 mm x 48 mm         |
| е           | Brand       | TFL                           |