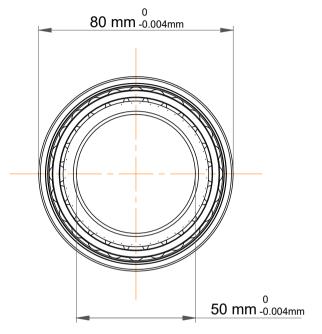

|             | Part Number | Angular Contact Ball Bearings |
|-------------|-------------|-------------------------------|
| s<br>,<br>r | Size        | 50 mm x 80 mm x 48 mm         |
| е           | Brand       | TFL                           |