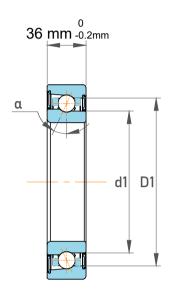

| Contact Angle                | 15°       |
|------------------------------|-----------|
| Dynamic Radial Load          | 14332 lbf |
| Static Radial Load           | 14738 lbf |
| Grease Limited speed (r/min) | 34000     |
| Weight                       | 0.63 kg   |

|   | Part Number | 7011 CD/HCP4ADGB,Super Precision<br>Angular Contact Ball Bearings |
|---|-------------|-------------------------------------------------------------------|
| s | Size        | 55 mm x 90 mm x 36 mm                                             |
| 9 | Brand       | TFL                                                               |