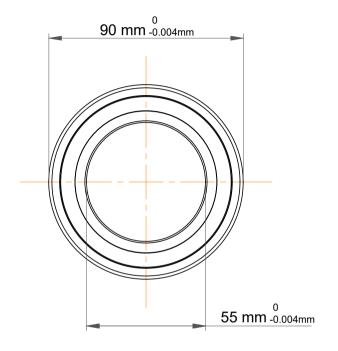

|   | Part Number | 7011 CD/HCP4ADGB,Super Precision<br>Angular Contact Ball Bearings |
|---|-------------|-------------------------------------------------------------------|
| s | Size        | 55 mm x 90 mm x 36 mm                                             |
| 9 | Brand       | TFL                                                               |