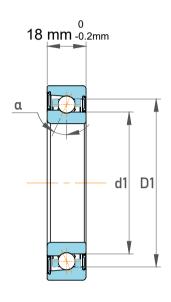

| l                  | Part Number | 7011 CEGA/HCP4A, Super Precision<br>Angular Contact Ball Bearings |
|--------------------|-------------|-------------------------------------------------------------------|
| ,<br>es<br>i,<br>r | Size        | 55 mm x 90 mm x 18 mm                                             |
| e                  | Brand       | TFL                                                               |

| Contact Angle                | 15°      |
|------------------------------|----------|
| Dynamic Radial Load          | 3780 lbf |
| Static Radial Load           | 2745 lbf |
| Grease Limited speed (r/min) | 34000    |
| Weight                       | 0.36 kg  |