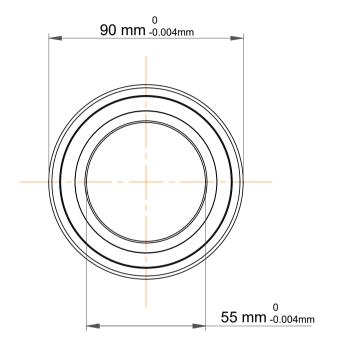

| l                  | Part Number | 7011 CEGA/HCP4A, Super Precision<br>Angular Contact Ball Bearings |
|--------------------|-------------|-------------------------------------------------------------------|
| ,<br>es<br>i,<br>r | Size        | 55 mm x 90 mm x 18 mm                                             |
| e                  | Brand       | TFL                                                               |