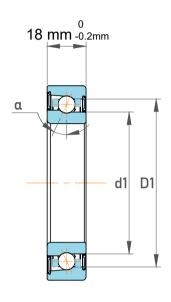

| 1                  | Part Number | 7011 CEGA/P4A, Super Precision<br>Angular Contact Ball Bearings |
|--------------------|-------------|-----------------------------------------------------------------|
| ,<br>es<br>i,<br>r | Size        | 55 mm x 90 mm x 18 mm                                           |
| .e                 | Brand       | TFL                                                             |

| Contact Angle                | 15°      |
|------------------------------|----------|
| Dynamic Radial Load          | 3780 lbf |
| Static Radial Load           | 2745 lbf |
| Grease Limited speed (r/min) | 34000    |
| Weight                       | 0.39 kg  |