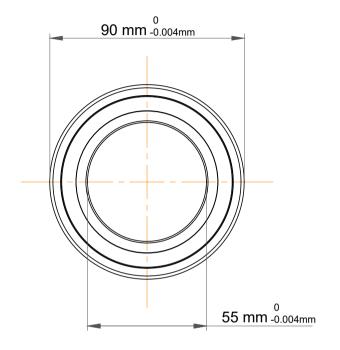

| 1                  | Part Number | 7011 CEGA/P4A, Super Precision<br>Angular Contact Ball Bearings |
|--------------------|-------------|-----------------------------------------------------------------|
| ,<br>es<br>i,<br>r | Size        | 55 mm x 90 mm x 18 mm                                           |
| .e                 | Brand       | TFL                                                             |