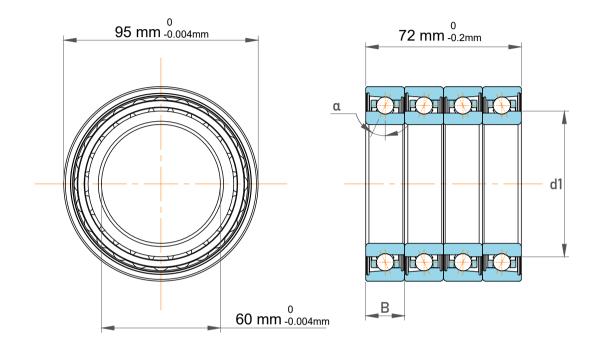

|  | Contact Angle       | 25°                 |
|--|---------------------|---------------------|
|  | Matched Arrangement | 4 bearings <>>> QBC |
|  | Dynamic Radial Load | 22725 lbf           |
|  | Static Radial Load  | 29700 lbf           |
|  | Max Speed           | 39000 rpm           |
|  | Weight              | 1.61 kg             |

| 1                  | Part Number | 7012 ACD/P4AQBCA, Super Precisior<br>Angular Contact Ball Bearings |
|--------------------|-------------|--------------------------------------------------------------------|
| ,<br>es<br>s,<br>r | Size        | 60 mm x 95 mm x 72 mm                                              |
| le                 | Brand       | TFL                                                                |