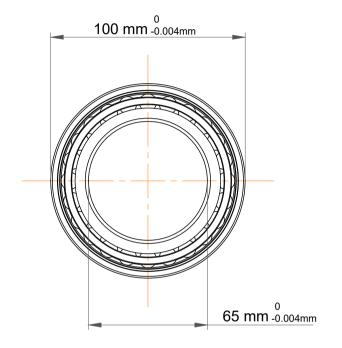

| 1                  | Part Number | Angular Contact Ball Bearings |
|--------------------|-------------|-------------------------------|
| ,<br>es<br>i,<br>r | Size        | 65 mm x 100 mm x 36 mm        |
| e                  | Brand       | TFL                           |