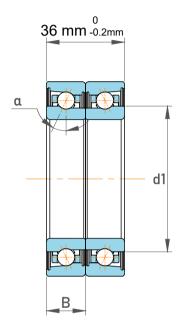

| Contact Angle       | 25°              |
|---------------------|------------------|
| Matched Arrangement | 2 bearings <> DB |
| Dynamic Radial Load | 14332 lbf        |
| Static Radial Load  | 15975 lbf        |
| Max Speed           | 31000 rpm        |
| Weight              | 0.86 kg          |

| 1                  | Part Number | Angular Contact Ball Bearings |
|--------------------|-------------|-------------------------------|
| ,<br>es<br>i,<br>r | Size        | 65 mm x 100 mm x 36 mm        |
| e                  | Brand       | TFL                           |