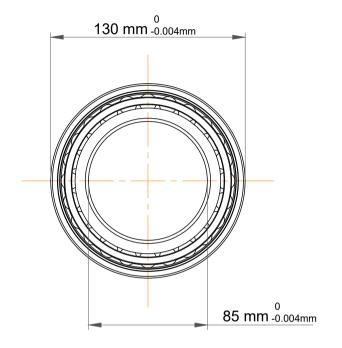

| 1                  | Part Number | Angular Contact Ball Bearings |
|--------------------|-------------|-------------------------------|
| ,<br>es<br>i,<br>r | Size        | 85 mm x 130 mm x 44 mm        |
| e                  | Brand       | TFL                           |