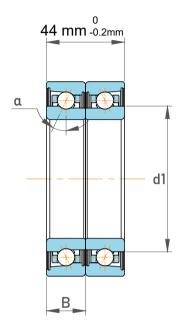

| Contact Angle       | 15°              |
|---------------------|------------------|
| Matched Arrangement | 2 bearings <> DB |
| Dynamic Radial Load | 24975 lbf        |
| Static Radial Load  | 29025 lbf        |
| Max Speed           | 28000 rpm        |
| Weight              | 1.79 kg          |

| 1                  | Part Number | Angular Contact Ball Bearings |
|--------------------|-------------|-------------------------------|
| ,<br>es<br>i,<br>r | Size        | 85 mm x 130 mm x 44 mm        |
| e                  | Brand       | TFL                           |