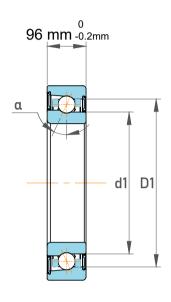

| Contact Angle                | 25°       |
|------------------------------|-----------|
| Dynamic Radial Load          | 46800 lbf |
| Static Radial Load           | 72000 lbf |
| Grease Limited speed (r/min) | 16000     |
| Weight                       | 5.05 kg   |

| 1                  | Part Number | Angular Contact Ball Bearings |
|--------------------|-------------|-------------------------------|
| ,<br>es<br>i,<br>r | Size        | 100 mm x 150 mm x 96 mm       |
| .e                 | Brand       | TFL                           |