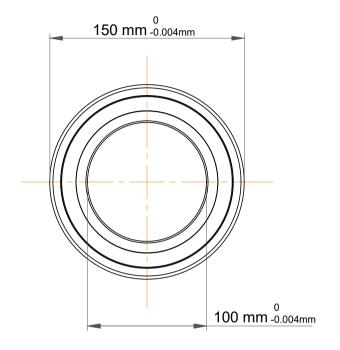

| 1                  | Part Number | Angular Contact Ball Bearings |
|--------------------|-------------|-------------------------------|
| ,<br>es<br>i,<br>r | Size        | 100 mm x 150 mm x 96 mm       |
| .e                 | Brand       | TFL                           |