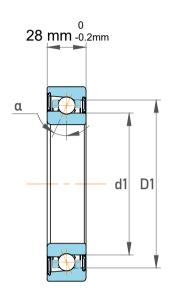

|   | Part Number | Precision Angular Contact Ball Bearings |
|---|-------------|-----------------------------------------|
| s | Size        | 110 mm x 170 mm x 28 mm                 |
| е | Brand       | TFL                                     |

| Contact Angle                | 25°       |
|------------------------------|-----------|
| Dynamic Radial Load          | 23400 lbf |
| Static Radial Load           | 23400 lbf |
| Grease Limited speed (r/min) | 16250     |
| Weight                       | 1.63 kg   |