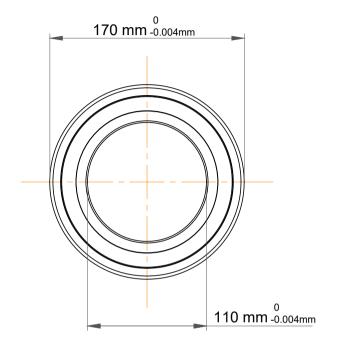

|   | Part Number | Precision Angular Contact Ball Bearings |
|---|-------------|-----------------------------------------|
| s | Size        | 110 mm x 170 mm x 28 mm                 |
| е | Brand       | TFL                                     |