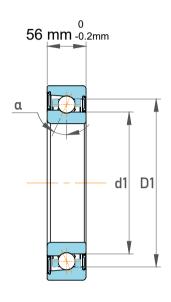

| 1                  | Part Number | 7024 ACD/P4ADGD, Super Precision Angular Contact Ball Bearings |
|--------------------|-------------|----------------------------------------------------------------|
| ,<br>es<br>i,<br>r | Size        | 120 mm x 180 mm x 56 mm                                        |
| e.                 | Brand       | TFL                                                            |

| Contact Angle                | 25°       |
|------------------------------|-----------|
| Dynamic Radial Load          | 40050 lbf |
| Static Radial Load           | 52200 lbf |
| Grease Limited speed (r/min) | 16000     |
| Weight                       | 4.26 kg   |