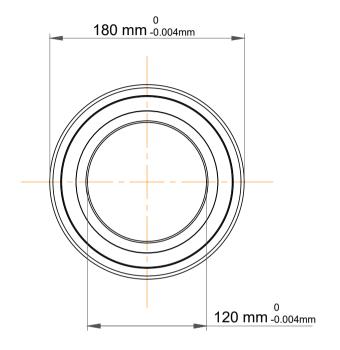

| 1                  | Part Number | 7024 ACD/P4ADGD, Super Precision Angular Contact Ball Bearings |
|--------------------|-------------|----------------------------------------------------------------|
| ,<br>es<br>i,<br>r | Size        | 120 mm x 180 mm x 56 mm                                        |
| e.                 | Brand       | TFL                                                            |