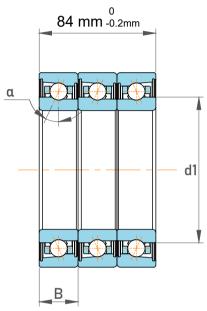

| ו<br>י              | Part Number | 7024 ACD/P4ATBTB, Super Precision<br>Angular Contact Ball Bearings |
|---------------------|-------------|--------------------------------------------------------------------|
| ,<br>es<br>s,<br>er | Size        | 120 mm x 180 mm x 84 mm                                            |
| le                  | Brand       | TFL                                                                |

|  | Contact Angle       | 25°                |
|--|---------------------|--------------------|
|  | Matched Arrangement | 3 bearings <>> TBT |
|  | Dynamic Radial Load | 53550 lbf          |
|  | Static Radial Load  | 77625 lbf          |
|  | Max Speed           | 10000 rpm          |
|  | Weight              | 6.39 kg            |