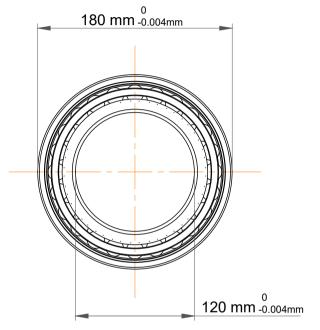

| ו<br>י              | Part Number | 7024 ACD/P4ATBTB, Super Precision<br>Angular Contact Ball Bearings |
|---------------------|-------------|--------------------------------------------------------------------|
| ,<br>es<br>s,<br>er | Size        | 120 mm x 180 mm x 84 mm                                            |
| le                  | Brand       | TFL                                                                |