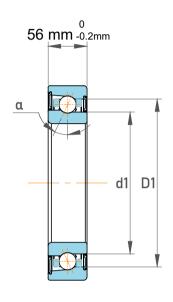

|             | Part Number | 7024 ACE/P4ADGB, Super Precision<br>Angular Contact Ball Bearings |
|-------------|-------------|-------------------------------------------------------------------|
| s<br>,<br>r | Size        | 120 mm x 180 mm x 56 mm                                           |
| e           | Brand       | TFL                                                               |

| Contact Angle                | 25°       |
|------------------------------|-----------|
| Dynamic Radial Load          | 19890 lbf |
| Static Radial Load           | 23400 lbf |
| Grease Limited speed (r/min) | 16000     |
| Weight                       | 4.33 kg   |