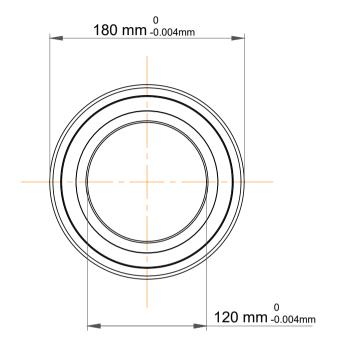

|             | Part Number | 7024 ACE/P4ADGB, Super Precision<br>Angular Contact Ball Bearings |
|-------------|-------------|-------------------------------------------------------------------|
| s<br>,<br>r | Size        | 120 mm x 180 mm x 56 mm                                           |
| e           | Brand       | TFL                                                               |