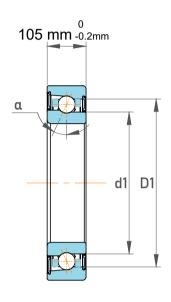

| 1                  | Part Number | 7030 ACD/P4ATGA, Super Precision<br>Angular Contact Ball Bearings |
|--------------------|-------------|-------------------------------------------------------------------|
| ,<br>es<br>i,<br>r | Size        | 150 mm x 225 mm x 105 mm                                          |
| .e                 | Brand       | TFL                                                               |

| - 1 |                              |            |
|-----|------------------------------|------------|
|     | Contact Angle                | 25°        |
|     | Dynamic Radial Load          | 78975 lbf  |
|     | Static Radial Load           | 121500 lbf |
|     | Grease Limited speed (r/min) | 11000      |
|     | Weight                       | 12.5 kg    |
|     |                              |            |