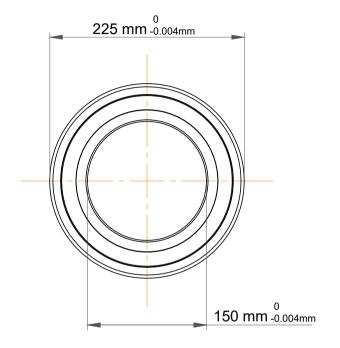

| 1                  | Part Number | 7030 ACD/P4ATGA, Super Precision<br>Angular Contact Ball Bearings |
|--------------------|-------------|-------------------------------------------------------------------|
| ,<br>es<br>i,<br>r | Size        | 150 mm x 225 mm x 105 mm                                          |
| .e                 | Brand       | TFL                                                               |