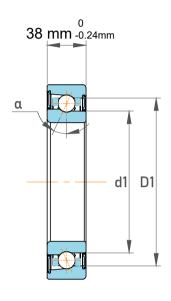

| Contact Angle                | 15°       |
|------------------------------|-----------|
| Dynamic Radial Load          | 43875 lbf |
| Static Radial Load           | 48600 lbf |
| Grease Limited speed (r/min) | 8500      |
| Weight                       | 5.15 kg   |

7022 CD/DAA Super Bracision

|   | Part Number | Angular Contact Ball Bearings |
|---|-------------|-------------------------------|
| s | Size        | 160 mm x 240 mm x 38 mm       |
| е | Brand       | TFL                           |