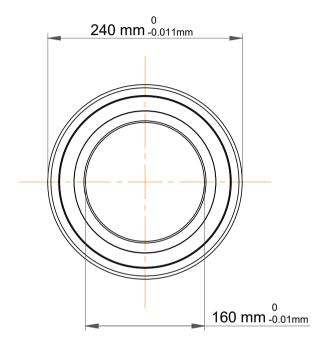

|   | Part Number | Angular Contact Ball Bearings |
|---|-------------|-------------------------------|
| s | Size        | 160 mm x 240 mm x 38 mm       |
| е | Brand       | TFL                           |