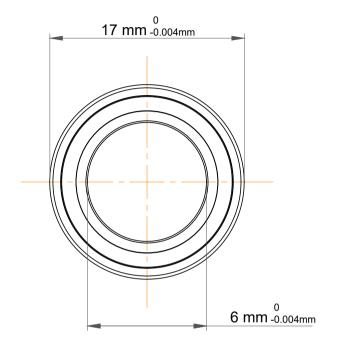

|   | Part Number | 706 ACE/HCP4A, Super Precision<br>Angular Contact Ball Bearings |
|---|-------------|-----------------------------------------------------------------|
| s | Size        | 6 mm x 17 mm x 6 mm                                             |
| е | Brand       | TFL                                                             |