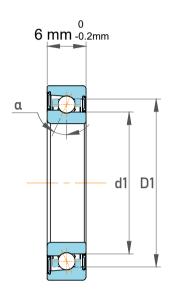

| Contact Angle                | 25°      |
|------------------------------|----------|
| Dynamic Radial Load          | 340 lbf  |
| Static Radial Load           | 110 lbf  |
| Grease Limited speed (r/min) | 230000   |
| Weight                       | 0.005 kg |

|   | Part Number | 706 ACE/HCP4A, Super Precision<br>Angular Contact Ball Bearings |
|---|-------------|-----------------------------------------------------------------|
| s | Size        | 6 mm x 17 mm x 6 mm                                             |
| е | Brand       | TFL                                                             |