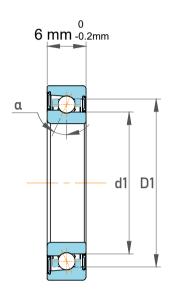

| Contact Angle                | 25°      |
|------------------------------|----------|
| Dynamic Radial Load          | 340 lbf  |
| Static Radial Load           | 110 lbf  |
| Grease Limited speed (r/min) | 195000   |
| Weight                       | 0.006 kg |

| 1                  | Part Number | 706 ACE/P4A, Super Precision<br>Angular Contact Ball Bearings |
|--------------------|-------------|---------------------------------------------------------------|
| ,<br>es<br>i,<br>r | Size        | 6 mm x 17 mm x 6 mm                                           |
| .e                 | Brand       | TFL                                                           |