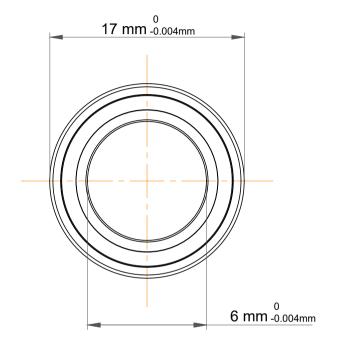

| 1                  | Part Number | 706 ACE/P4A, Super Precision<br>Angular Contact Ball Bearings |
|--------------------|-------------|---------------------------------------------------------------|
| ,<br>es<br>i,<br>r | Size        | 6 mm x 17 mm x 6 mm                                           |
| .e                 | Brand       | TFL                                                           |