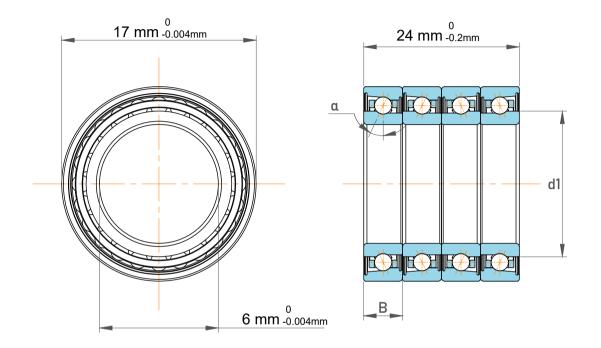

|  | Contact Angle       | 15°                 |
|--|---------------------|---------------------|
|  | Matched Arrangement | 4 bearings <>>> QBT |
|  | Dynamic Radial Load | 1186 lbf            |
|  | Static Radial Load  | 686 lbf             |
|  | Max Speed           | 140000 rpm          |
|  | Weight              | 0.024 kg            |

| 1                  | Part Number | Angular Contact Ball Bearings |
|--------------------|-------------|-------------------------------|
| ,<br>es<br>s,<br>r | Size        | 6 mm x 17 mm x 24 mm          |
| le                 | Brand       | TFL                           |