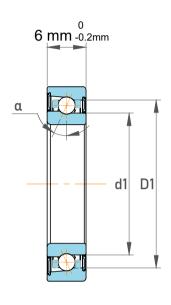

| Contact Angle                | 15°      |
|------------------------------|----------|
| Dynamic Radial Load          | 457 lbf  |
| Static Radial Load           | 172 lbf  |
| Grease Limited speed (r/min) | 140000   |
| Weight                       | 0.005 kg |

|             | Part Number | 706 CDGA/HCP4A, Super Precision<br>Angular Contact Ball Bearings |
|-------------|-------------|------------------------------------------------------------------|
| s<br>,<br>r | Size        | 6 mm x 17 mm x 6 mm                                              |
| e           | Brand       | TFL                                                              |