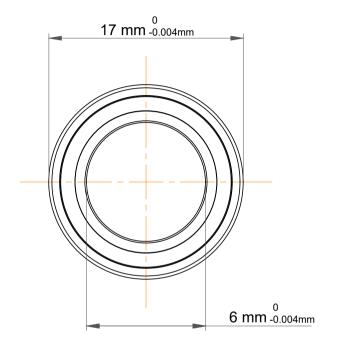

|             | Part Number | 706 CDGA/HCP4A, Super Precision<br>Angular Contact Ball Bearings |
|-------------|-------------|------------------------------------------------------------------|
| s<br>,<br>r | Size        | 6 mm x 17 mm x 6 mm                                              |
| e           | Brand       | TFL                                                              |