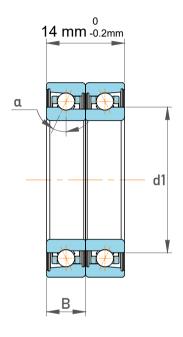

| Contact Angle       | 25°              |
|---------------------|------------------|
| Matched Arrangement | 2 bearings <> DB |
| Dynamic Radial Load | 1170 lbf         |
| Static Radial Load  | 596 lbf          |
| Max Speed           | 110000 rpm       |
| Weight              | 0.024 kg         |

|             | Part Number | 708 ACD/P4ADBB, Super Precision<br>Angular Contact Ball Bearings |
|-------------|-------------|------------------------------------------------------------------|
| s<br>,<br>r | Size        | 8 mm x 22 mm x 14 mm                                             |
| е           | Brand       | TFL                                                              |