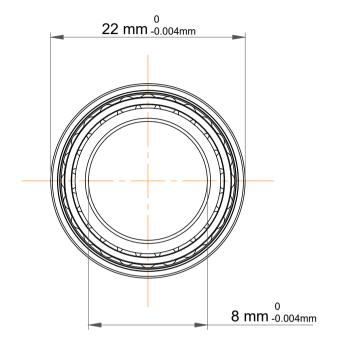

|             | Part Number | 708 ACD/P4ADBB, Super Precision<br>Angular Contact Ball Bearings |
|-------------|-------------|------------------------------------------------------------------|
| s<br>,<br>r | Size        | 8 mm x 22 mm x 14 mm                                             |
| е           | Brand       | TFL                                                              |