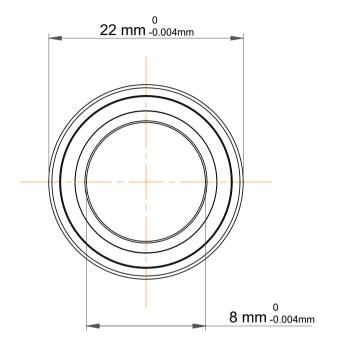

|             | Part Number | 708 ACDGA/P4A, Super Precision<br>Angular Contact Ball Bearings |
|-------------|-------------|-----------------------------------------------------------------|
| s<br>,<br>r | Size        | 8 mm x 22 mm x 7 mm                                             |
| e           | Brand       | TFL                                                             |