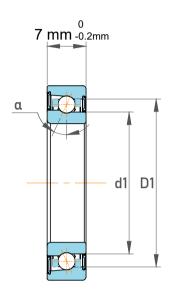

| Contact Angle                | 25°      |
|------------------------------|----------|
| Dynamic Radial Load          | 718 lbf  |
| Static Radial Load           | 302 lbf  |
| Grease Limited speed (r/min) | 110000   |
| Weight                       | 0.012 kg |

|             | Part Number | 708 ACDGA/P4A, Super Precision<br>Angular Contact Ball Bearings |
|-------------|-------------|-----------------------------------------------------------------|
| s<br>,<br>r | Size        | 8 mm x 22 mm x 7 mm                                             |
| e           | Brand       | TFL                                                             |