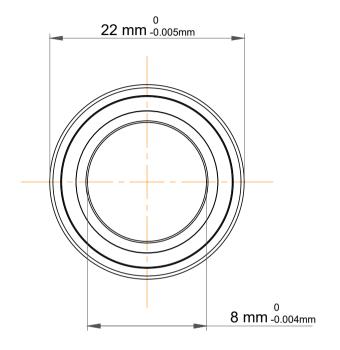

|   | Part Number | 708 ACE/HCP4A, Super Precision<br>Angular Contact Ball Bearings |
|---|-------------|-----------------------------------------------------------------|
| s | Size        | 8 mm x 22 mm x 7 mm                                             |
| 9 | Brand       | TFL                                                             |