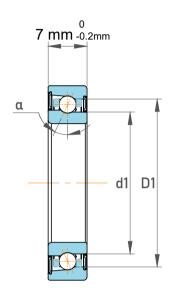

| Contact Angle                | 25°      |
|------------------------------|----------|
| Dynamic Radial Load          | 515 lbf  |
| Static Radial Load           | 172 lbf  |
| Grease Limited speed (r/min) | 180000   |
| Weight                       | 0.011 kg |

|   | Part Number | 708 ACE/HCP4A, Super Precision<br>Angular Contact Ball Bearings |
|---|-------------|-----------------------------------------------------------------|
| s | Size        | 8 mm x 22 mm x 7 mm                                             |
| 9 | Brand       | TFL                                                             |