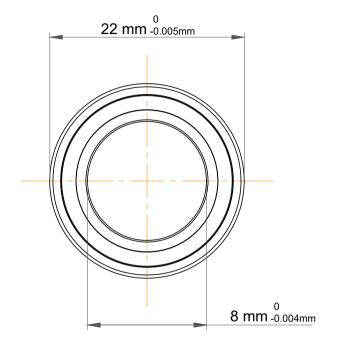

|             | Part Number | 708 ACE/P4A, Super Precision<br>Angular Contact Ball Bearings |
|-------------|-------------|---------------------------------------------------------------|
| s<br>,<br>r | Size        | 8 mm x 22 mm x 7 mm                                           |
| e           | Brand       | TFL                                                           |