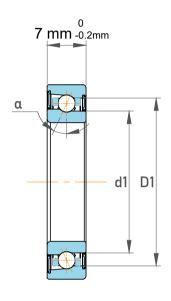

| Contact Angle                | 25°      |
|------------------------------|----------|
| Dynamic Radial Load          | 515 lbf  |
| Static Radial Load           | 172 lbf  |
| Grease Limited speed (r/min) | 150000   |
| Weight                       | 0.012 kg |

|             | Part Number | 708 ACE/P4A, Super Precision<br>Angular Contact Ball Bearings |
|-------------|-------------|---------------------------------------------------------------|
| s<br>,<br>r | Size        | 8 mm x 22 mm x 7 mm                                           |
| e           | Brand       | TFL                                                           |