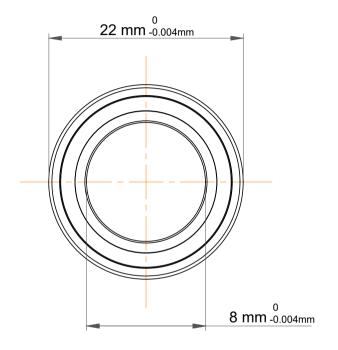

This file and any associated information

|   | Part Number | 708 CD/HCP4ADGA, Super Precision Angular Contact Ball Bearings |
|---|-------------|----------------------------------------------------------------|
| 5 | Size        | 8 mm x 22 mm x 14 mm                                           |
| ! | Brand       | TFL                                                            |