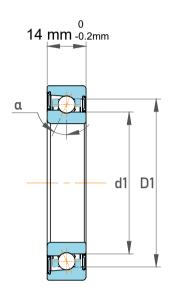

This file and any associated information

|   | Part Number | 708 CD/HCP4ADGA, Super Precision Angular Contact Ball Bearings |
|---|-------------|----------------------------------------------------------------|
| 5 | Size        | 8 mm x 22 mm x 14 mm                                           |
| ! | Brand       | TFL                                                            |

| Contact Angle                | 15°      |
|------------------------------|----------|
| Dynamic Radial Load          | 1186 lbf |
| Static Radial Load           | 619 lbf  |
| Grease Limited speed (r/min) | 110000   |
| Weight                       | 0.022 kg |