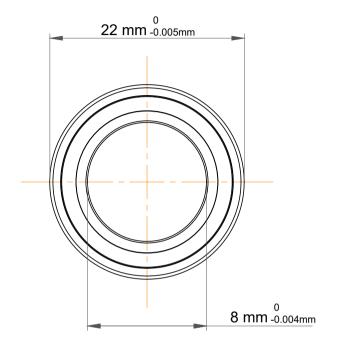

|   | Part Number | 708 CD/P4A, Super Precision Angular<br>Contact Ball Bearings |
|---|-------------|--------------------------------------------------------------|
| s | Size        | 8 mm x 22 mm x 7 mm                                          |
| е | Brand       | TFL                                                          |