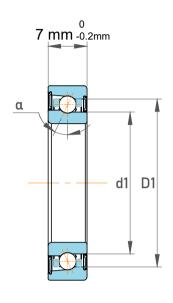

|  | Contact Angle                | 15°      |
|--|------------------------------|----------|
|  | Dynamic Radial Load          | 731 lbf  |
|  | Static Radial Load           | 308 lbf  |
|  | Grease Limited speed (r/min) | 130000   |
|  | Weight                       | 0.012 kg |

|   | Part Number | 708 CD/P4A, Super Precision Angular<br>Contact Ball Bearings |
|---|-------------|--------------------------------------------------------------|
| s | Size        | 8 mm x 22 mm x 7 mm                                          |
| е | Brand       | TFL                                                          |