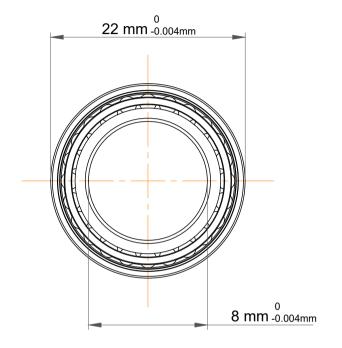

|   | Part Number | Angular Contact Ball Bearings |
|---|-------------|-------------------------------|
| S | Size        | 8 mm x 22 mm x 14 mm          |
| 9 | Brand       | TFL                           |