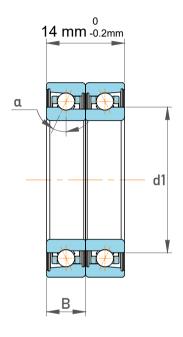

| Contact Angle       | 15°              |
|---------------------|------------------|
| Matched Arrangement | 2 bearings <> DB |
| Dynamic Radial Load | 1186 lbf         |
| Static Radial Load  | 619 lbf          |
| Max Speed           | 110000 rpm       |
| Weight              | 0.024 kg         |

|   | Part Number | Angular Contact Ball Bearings |
|---|-------------|-------------------------------|
| S | Size        | 8 mm x 22 mm x 14 mm          |
| 9 | Brand       | TFL                           |