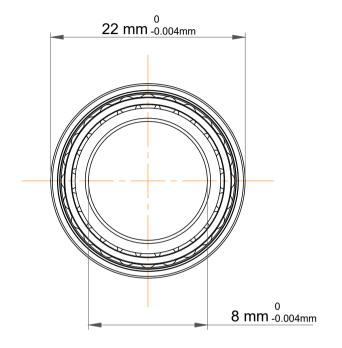

|             | Part Number | 708 CD/P4ADBC, Super Precision<br>Angular Contact Ball Bearings |
|-------------|-------------|-----------------------------------------------------------------|
| s<br>,<br>r | Size        | 8 mm x 22 mm x 14 mm                                            |
| е           | Brand       | TFL                                                             |