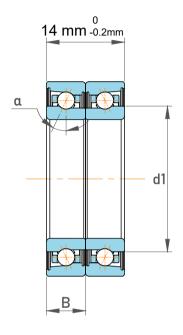

| Contact Angle       | 15°              |
|---------------------|------------------|
| Matched Arrangement | 2 bearings <> DB |
| Dynamic Radial Load | 1186 lbf         |
| Static Radial Load  | 619 lbf          |
| Max Speed           | 110000 rpm       |
| Weight              | 0.024 kg         |

|             | Part Number | 708 CD/P4ADBC, Super Precision<br>Angular Contact Ball Bearings |
|-------------|-------------|-----------------------------------------------------------------|
| s<br>,<br>r | Size        | 8 mm x 22 mm x 14 mm                                            |
| е           | Brand       | TFL                                                             |