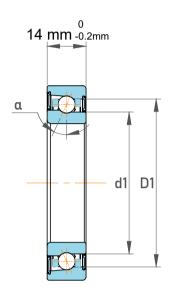

| Contact Angle                | 15°      |
|------------------------------|----------|
| Dynamic Radial Load          | 1186 lbf |
| Static Radial Load           | 619 lbf  |
| Grease Limited speed (r/min) | 110000   |
| Weight                       | 0.024 kg |

|             | Part Number | 708 CD/P4ADGA, Super Precision<br>Angular Contact Ball Bearings |
|-------------|-------------|-----------------------------------------------------------------|
| s<br>,<br>r | Size        | 8 mm x 22 mm x 14 mm                                            |
| e           | Brand       | TFL                                                             |