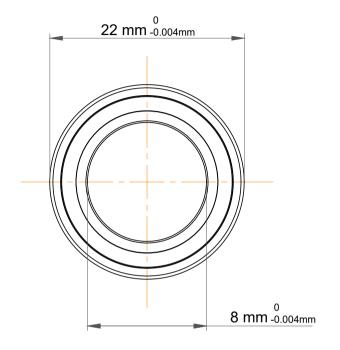

|             | Part Number | 708 CD/P4ADGA, Super Precision<br>Angular Contact Ball Bearings |
|-------------|-------------|-----------------------------------------------------------------|
| s<br>,<br>r | Size        | 8 mm x 22 mm x 14 mm                                            |
| e           | Brand       | TFL                                                             |