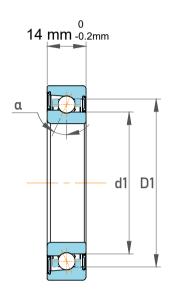

| Contact Angle                | 15°      |
|------------------------------|----------|
| Dynamic Radial Load          | 1186 lbf |
| Static Radial Load           | 619 lbf  |
| Grease Limited speed (r/min) | 110000   |
| Weight                       | 0.024 kg |

|             | Part Number | 708 CD/P4ADGB, Super Precision<br>Angular Contact Ball Bearings |
|-------------|-------------|-----------------------------------------------------------------|
| s<br>,<br>r | Size        | 8 mm x 22 mm x 14 mm                                            |
| е           | Brand       | TFL                                                             |