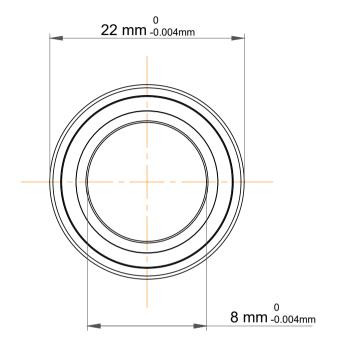

|             | Part Number | 708 CD/P4ADGB, Super Precision<br>Angular Contact Ball Bearings |
|-------------|-------------|-----------------------------------------------------------------|
| s<br>,<br>r | Size        | 8 mm x 22 mm x 14 mm                                            |
| е           | Brand       | TFL                                                             |