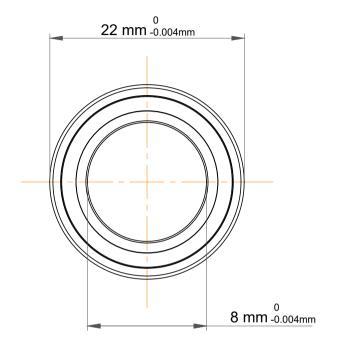

|             | Part Number | 708 CD/P4ADGC, Super Precision<br>Angular Contact Ball Bearings |
|-------------|-------------|-----------------------------------------------------------------|
| s<br>,<br>r | Size        | 8 mm x 22 mm x 14 mm                                            |
| е           | Brand       | TFL                                                             |