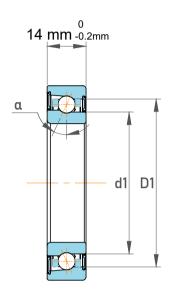

|             | Part Number | 708 CD/P4ADGC, Super Precision<br>Angular Contact Ball Bearings |
|-------------|-------------|-----------------------------------------------------------------|
| s<br>,<br>r | Size        | 8 mm x 22 mm x 14 mm                                            |
| е           | Brand       | TFL                                                             |

| Contact Angle                | 15°      |
|------------------------------|----------|
| Dynamic Radial Load          | 1186 lbf |
| Static Radial Load           | 619 lbf  |
| Grease Limited speed (r/min) | 110000   |
| Weight                       | 0.024 kg |