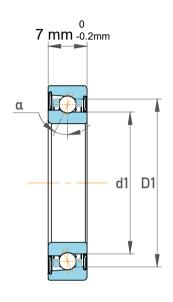

| Contact Angle                | 15°      |
|------------------------------|----------|
| Dynamic Radial Load          | 731 lbf  |
| Static Radial Load           | 308 lbf  |
| Grease Limited speed (r/min) | 110000   |
| Weight                       | 0.012 kg |

|  | This file and any associated information and specifications are provided for reference and evaluation purposes only, and is subject to change without notice. TFL makes no representations, warranties or guarantees as to the appropriateness, accuracy, completeness, or suitability for any purpose, of the file, information or specifications. You are solely responsible for the use of the file, information or specifications. | Part Number | 708 CDGB/P4A, Super Precision Angular Contact Ball Bearings |
|--|----------------------------------------------------------------------------------------------------------------------------------------------------------------------------------------------------------------------------------------------------------------------------------------------------------------------------------------------------------------------------------------------------------------------------------------|-------------|-------------------------------------------------------------|
|  |                                                                                                                                                                                                                                                                                                                                                                                                                                        | Size        | 8 mm x 22 mm x 7 mm                                         |
|  |                                                                                                                                                                                                                                                                                                                                                                                                                                        | Brand       | TFL                                                         |