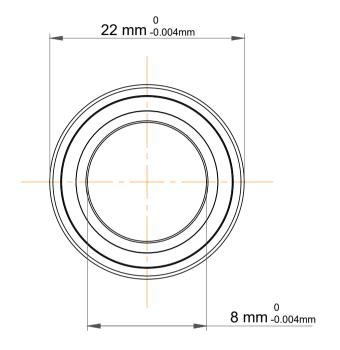

|  | This file and any associated information and specifications are provided for reference and evaluation purposes only, and is subject to change without notice. TFL makes no representations, warranties or guarantees as to the appropriateness, accuracy, completeness, or suitability for any purpose, of the file, information or specifications. You are solely responsible for the use of the file, information or specifications. | Part Number | 708 CDGB/P4A, Super Precision Angular Contact Ball Bearings |
|--|----------------------------------------------------------------------------------------------------------------------------------------------------------------------------------------------------------------------------------------------------------------------------------------------------------------------------------------------------------------------------------------------------------------------------------------|-------------|-------------------------------------------------------------|
|  |                                                                                                                                                                                                                                                                                                                                                                                                                                        | Size        | 8 mm x 22 mm x 7 mm                                         |
|  |                                                                                                                                                                                                                                                                                                                                                                                                                                        | Brand       | TFL                                                         |