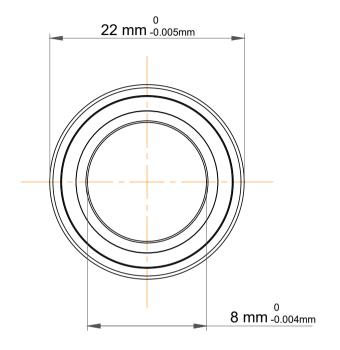

|   | Part Number | 708 CE/HCP4A, Super Precision<br>Angular Contact Ball Bearings |
|---|-------------|----------------------------------------------------------------|
| s | Size        | 8 mm x 22 mm x 7 mm                                            |
| е | Brand       | TFL                                                            |