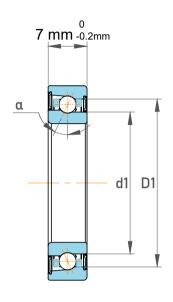

| Contact Angle                | 15°      |
|------------------------------|----------|
| Dynamic Radial Load          | 526 lbf  |
| Static Radial Load           | 180 lbf  |
| Grease Limited speed (r/min) | 200000   |
| Weight                       | 0.011 kg |

|   | Part Number | 708 CE/HCP4A, Super Precision<br>Angular Contact Ball Bearings |
|---|-------------|----------------------------------------------------------------|
| s | Size        | 8 mm x 22 mm x 7 mm                                            |
| е | Brand       | TFL                                                            |