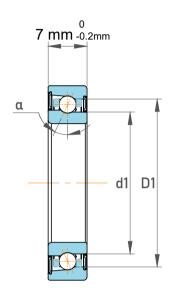

| Contact Angle                | 15°      |
|------------------------------|----------|
| Dynamic Radial Load          | 526 lbf  |
| Static Radial Load           | 180 lbf  |
| Grease Limited speed (r/min) | 165000   |
| Weight                       | 0.012 kg |

| ו<br>י.             | Part Number | 708 CE/P4A, Super Precision Angular<br>Contact Ball Bearings |
|---------------------|-------------|--------------------------------------------------------------|
| ,<br>es<br>s,<br>or | Size        | 8 mm x 22 mm x 7 mm                                          |
| le                  | Brand       | TFL                                                          |