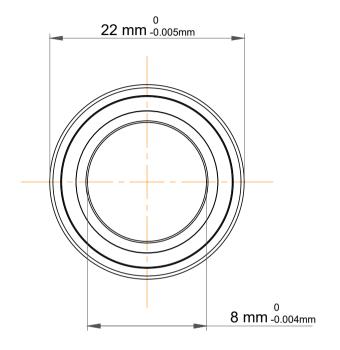

| ו<br>י.             | Part Number | 708 CE/P4A, Super Precision Angular<br>Contact Ball Bearings |
|---------------------|-------------|--------------------------------------------------------------|
| ,<br>es<br>s,<br>or | Size        | 8 mm x 22 mm x 7 mm                                          |
| le                  | Brand       | TFL                                                          |