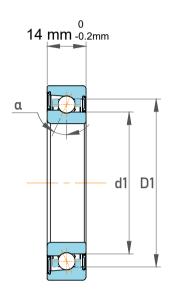

| Contact Angle                | 15°      |
|------------------------------|----------|
| Dynamic Radial Load          | 848 lbf  |
| Static Radial Load           | 360 lbf  |
| Grease Limited speed (r/min) | 100000   |
| Weight                       | 0.024 kg |

| 1                  | Part Number | Angular Contact Ball Bearings |
|--------------------|-------------|-------------------------------|
| ,<br>es<br>i,<br>r | Size        | 8 mm x 22 mm x 14 mm          |
| e                  | Brand       | TFL                           |