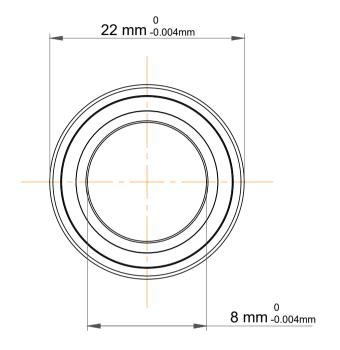

| 1                  | Part Number | Angular Contact Ball Bearings |
|--------------------|-------------|-------------------------------|
| ,<br>es<br>i,<br>r | Size        | 8 mm x 22 mm x 14 mm          |
| e                  | Brand       | TFL                           |