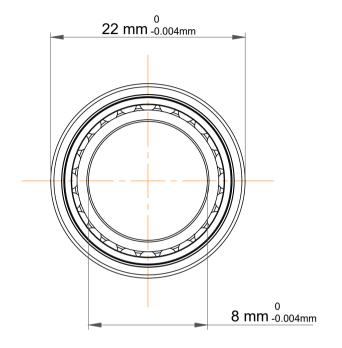

| 1                  | Part Number | Angular Contact Ball Bearings |
|--------------------|-------------|-------------------------------|
| ,<br>es<br>i,<br>r | Size        | 8 mm x 22 mm x 14 mm          |
| e                  | Brand       | TFL                           |