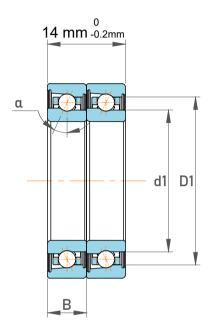

| Matched Arrangement | 2 bearings << DT |
|---------------------|------------------|
| Contact Angle       | 15°              |
| Dynamic Radial Load | 848 lbf          |
| Static Radial Load  | 360 lbf          |
| Max Speed           | 100000 rpm       |
| Weight              | 0.024 kg         |

| 1                  | Part Number | Angular Contact Ball Bearings |
|--------------------|-------------|-------------------------------|
| ,<br>es<br>i,<br>r | Size        | 8 mm x 22 mm x 14 mm          |
| e                  | Brand       | TFL                           |