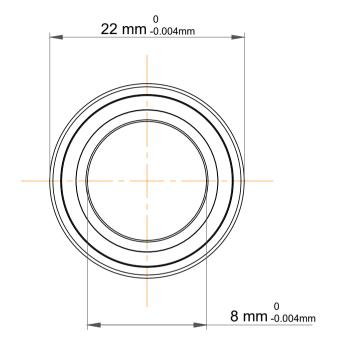

| 1                  | Part Number | 708 CEGA/HCP4A, Super Precision<br>Angular Contact Ball Bearings |
|--------------------|-------------|------------------------------------------------------------------|
| ,<br>es<br>i,<br>r | Size        | 8 mm x 22 mm x 7 mm                                              |
| .e                 | Brand       | TFL                                                              |