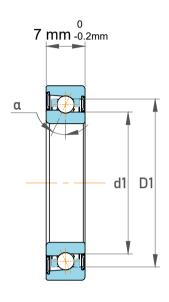

| Contact Angle                | 15°      |
|------------------------------|----------|
| Dynamic Radial Load          | 526 lbf  |
| Static Radial Load           | 180 lbf  |
| Grease Limited speed (r/min) | 100000   |
| Weight                       | 0.011 kg |

| 1                  | Part Number | 708 CEGA/HCP4A, Super Precision<br>Angular Contact Ball Bearings |
|--------------------|-------------|------------------------------------------------------------------|
| ,<br>es<br>i,<br>r | Size        | 8 mm x 22 mm x 7 mm                                              |
| .e                 | Brand       | TFL                                                              |