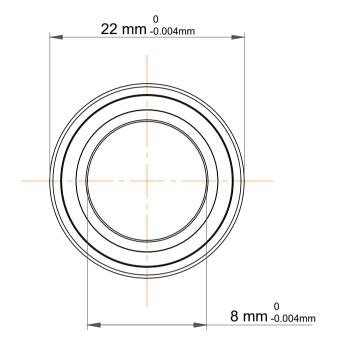

|             | Part Number | 708 CEGA/HCPA9A, Super Precision<br>Angular Contact Ball Bearings |
|-------------|-------------|-------------------------------------------------------------------|
| s<br>,<br>r | Size        | 8 mm x 22 mm x 7 mm                                               |
| e           | Brand       | TFL                                                               |