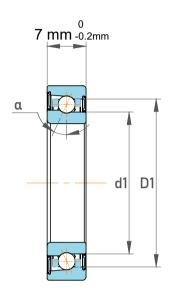

|  | Contact Angle                | 15°      |
|--|------------------------------|----------|
|  | Dynamic Radial Load          | 526 lbf  |
|  | Static Radial Load           | 180 lbf  |
|  | Grease Limited speed (r/min) | 100000   |
|  | Weight                       | 0.011 kg |

|             | Part Number | 708 CEGA/HCPA9A, Super Precision<br>Angular Contact Ball Bearings |
|-------------|-------------|-------------------------------------------------------------------|
| s<br>,<br>r | Size        | 8 mm x 22 mm x 7 mm                                               |
| e           | Brand       | TFL                                                               |