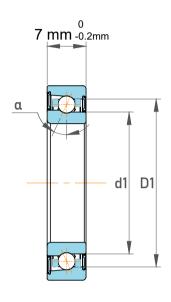

|  | Contact Angle                | 15°      |
|--|------------------------------|----------|
|  | Dynamic Radial Load          | 526 lbf  |
|  | Static Radial Load           | 180 lbf  |
|  | Grease Limited speed (r/min) | 100000   |
|  | Weight                       | 0.012 kg |

|             | Part Number | 708 CEGA/P4A, Super Precision<br>Angular Contact Ball Bearings |
|-------------|-------------|----------------------------------------------------------------|
| s<br>,<br>r | Size        | 8 mm x 22 mm x 7 mm                                            |
| e           | Brand       | TFL                                                            |