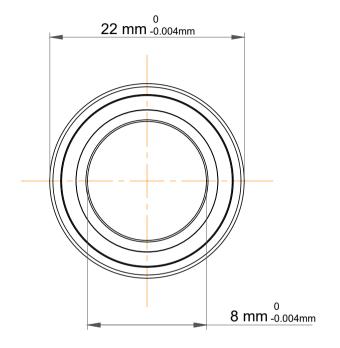

|             | Part Number | 708 CEGA/P4A, Super Precision<br>Angular Contact Ball Bearings |
|-------------|-------------|----------------------------------------------------------------|
| s<br>,<br>r | Size        | 8 mm x 22 mm x 7 mm                                            |
| e           | Brand       | TFL                                                            |