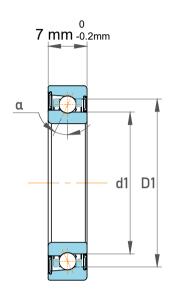

| Contact Angle                | 15°      |
|------------------------------|----------|
| Dynamic Radial Load          | 526 lbf  |
| Static Radial Load           | 180 lbf  |
| Grease Limited speed (r/min) | 100000   |
| Weight                       | 0.012 kg |

|   | Part Number | 708 CEGB/P4A, Super Precision<br>Angular Contact Ball Bearings |
|---|-------------|----------------------------------------------------------------|
| s | Size        | 8 mm x 22 mm x 7 mm                                            |
| е | Brand       | TFL                                                            |