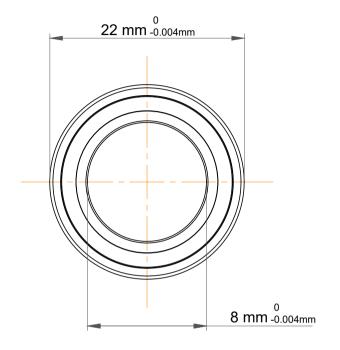

|   | Part Number | 708 CEGB/P4A, Super Precision<br>Angular Contact Ball Bearings |
|---|-------------|----------------------------------------------------------------|
| s | Size        | 8 mm x 22 mm x 7 mm                                            |
| е | Brand       | TFL                                                            |