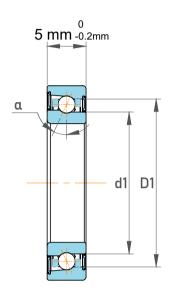

| Contact Angle                | 25°      |
|------------------------------|----------|
| Dynamic Radial Load          | 400 lbf  |
| Static Radial Load           | 209 lbf  |
| Grease Limited speed (r/min) | 95000    |
| Weight                       | 0.005 kg |

|   | Part Number | 71800 ACDGB/P4, Super Precision<br>Angular Contact Ball Bearings |
|---|-------------|------------------------------------------------------------------|
| s | Size        | 10 mm x 19 mm x 5 mm                                             |
| е | Brand       | TFL                                                              |