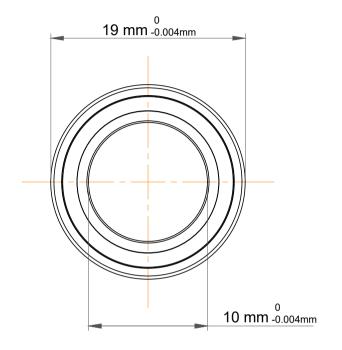

|   | Part Number | 71800 ACDGB/P4, Super Precision<br>Angular Contact Ball Bearings |
|---|-------------|------------------------------------------------------------------|
| s | Size        | 10 mm x 19 mm x 5 mm                                             |
| е | Brand       | TFL                                                              |