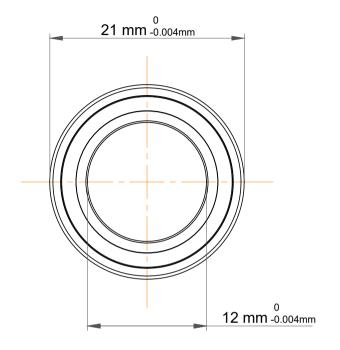

| 1                  | Part Number | 71801 ACDGA/P4, Super Precision<br>Angular Contact Ball Bearings |
|--------------------|-------------|------------------------------------------------------------------|
| ,<br>es<br>i,<br>r | Size        | 12 mm x 21 mm x 5 mm                                             |
| e                  | Brand       | TFL                                                              |