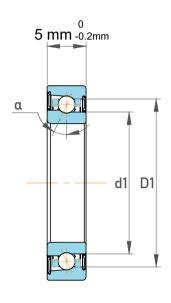

| Contact Angle                | 25°      |
|------------------------------|----------|
| Dynamic Radial Load          | 439 lbf  |
| Static Radial Load           | 252 lbf  |
| Grease Limited speed (r/min) | 100000   |
| Weight                       | 0.006 kg |

| 1                  | Part Number | 71801 ACDGA/P4, Super Precision<br>Angular Contact Ball Bearings |
|--------------------|-------------|------------------------------------------------------------------|
| ,<br>es<br>i,<br>r | Size        | 12 mm x 21 mm x 5 mm                                             |
| e                  | Brand       | TFL                                                              |