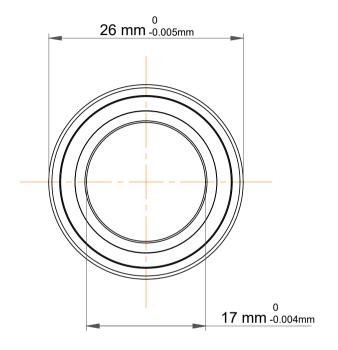

|             | Part Number | 71803 CD/HCP4, Super Precision<br>Angular Contact Ball Bearings |
|-------------|-------------|-----------------------------------------------------------------|
| s<br>,<br>r | Size        | 17 mm x 26 mm x 5 mm                                            |
| е           | Brand       | TFL                                                             |