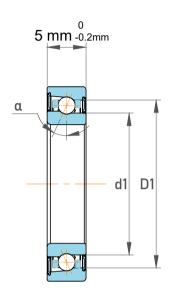

| Contact Angle                | 15°      |
|------------------------------|----------|
| Dynamic Radial Load          | 526 lbf  |
| Static Radial Load           | 360 lbf  |
| Grease Limited speed (r/min) | 100000   |
| Weight                       | 0.009 kg |

|             | Part Number | 71803 CD/HCP4, Super Precision<br>Angular Contact Ball Bearings |
|-------------|-------------|-----------------------------------------------------------------|
| s<br>,<br>r | Size        | 17 mm x 26 mm x 5 mm                                            |
| е           | Brand       | TFL                                                             |