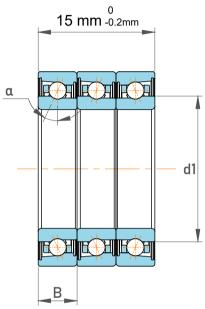

| Contact Angle       | 15°                |
|---------------------|--------------------|
| Matched Arrangement | 3 bearings <>> TBT |
| Dynamic Radial Load | 1141 lbf           |
| Static Radial Load  | 1080 lbf           |
| Max Speed           | 103000 rpm         |
| Weight              | 0.03 kg            |

|   | Part Number | Angular Contact Ball Bearings |
|---|-------------|-------------------------------|
| s | Size        | 17 mm x 26 mm x 15 mm         |
| е | Brand       | TFL                           |