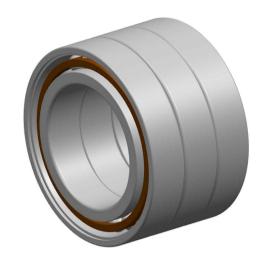

|   | Part Number | Angular Contact Ball Bearings |
|---|-------------|-------------------------------|
| s | Size        | 17 mm x 26 mm x 15 mm         |
| е | Brand       | TFL                           |