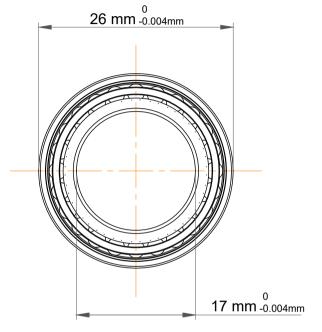

|   | Part Number | Angular Contact Ball Bearings |
|---|-------------|-------------------------------|
| s | Size        | 17 mm x 26 mm x 15 mm         |
| е | Brand       | TFL                           |