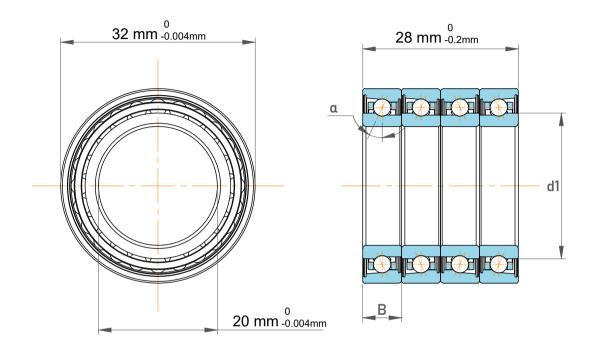

| 1                  | Part Number | Angular Contact Ball Bearings |
|--------------------|-------------|-------------------------------|
| ,<br>es<br>i,<br>r | Size        | 20 mm x 32 mm x 28 mm         |
| e                  | Brand       | TFL                           |

| Contact Angle       | 25°                 |
|---------------------|---------------------|
| Matched Arrangement | 4 bearings <>>> QBC |
| Dynamic Radial Load | 2151 lbf            |
| Static Radial Load  | 2250 lbf            |
| Max Speed           | 121000 rpm          |
| Weight              | 0.072 kg            |